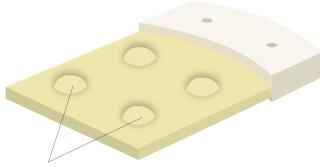

Cross section of Pad

Patented design disperses air evenly to enhance product flow.