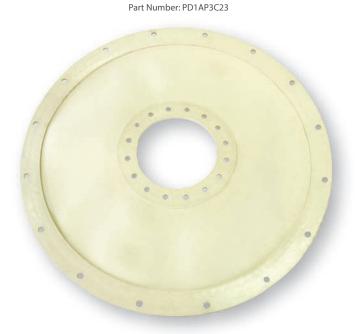

## PD-1 Pad

PD Car Parts Designed for Trinity, North American and Thrall PD Hopper Cars.

Front (All fabric)

Back

## **Key Features**

- Dramatically reduces installation time.
- Bolt holes and edges are sealed with FDA rubber to ensure a complete seal and to eliminate leakage through bolt holes during pressurization.
- FDA 3 Poly/Cotton blend fabric resists wear and withstands abrasive cleaning.
- Molded-on gasket design reduces fabric tearing.
- Eliminates aerator/backup plates and gaskets.
- Eliminates four stiffener plates and hardware.
- Eliminates the expense of using two inner gaskets.
- SALCO's pad will fit all 30" round PD pad applications.
- Protected by a plastic sheet that keeps the fabric clean until the pads are applied to the car and the car is ready to ship.