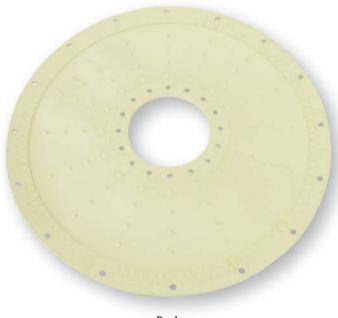

## PD-1 Pad

PD Car Parts Designed for Trinity, North American and Thrall PD Hopper Cars.

Front (All fabric)

Back

## **Key Features**

- Dramatically reduces installation time.
- Bolt holes and edges are sealed with FDA rubber to ensure a complete seal and to eliminate leakage through bolt holes during pressurization.
- FDA 3 Poly/Cotton blend fabric resists wear and withstands abrasive cleaning.
- Molded-on gasket design reduces fabric tearing.
- Eliminates aerator/backup plates and gaskets.
- Eliminates four stiffener plates and hardware.
- Eliminates the expense of using two inner gaskets.
- SALCO's pad will fit all 30" round PD pad applications.
- Protected by a plastic sheet that keeps the fabric clean until the pads are applied to the car and the car is ready to ship.